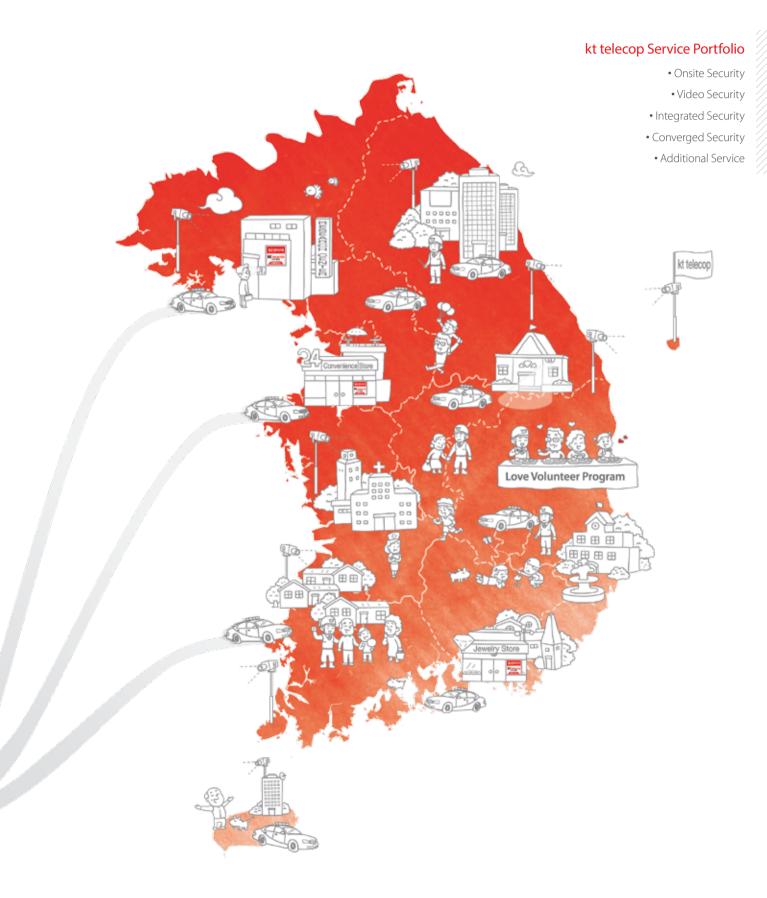

### **Service Portfolio**

| Onsite Security      | 08 |
|----------------------|----|
| Video Security       | 10 |
| Integration Security | 12 |
| Converged Security   | 14 |
| Additional Service   | 16 |