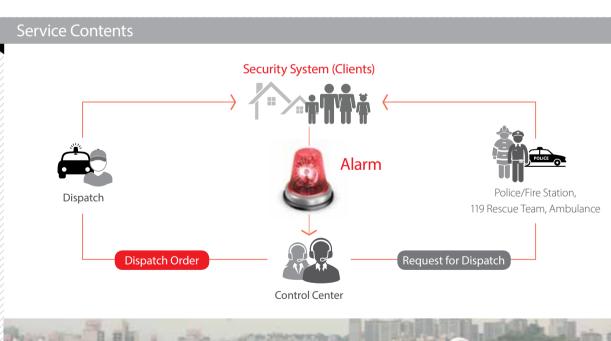

#### Service Contents

Fire Alarm

d (

Temperature/ Humidity Control

Attendance/ Cafeteria Management

### Service Contents

#### **Biometric** Recognition

Access & Attendance Control

Document & Personal Security

PC & Network Security

Banking Transaction

#### Energy Managemeny

**Energy Save** 

Auto Control Power Facilities

Integrated Control

Affordable Price

**Mobile Solution** 

Mobile Remote Control Link to Access Control

Control & Monitoring