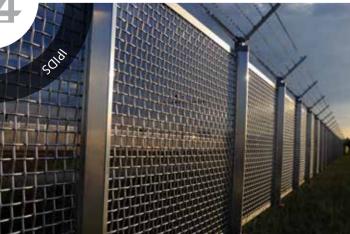

#### Perimeter Intrusion Defection System(PIDS)

Install specially-designed cables on a fence to detect vibration and report intrusion to a local control center.