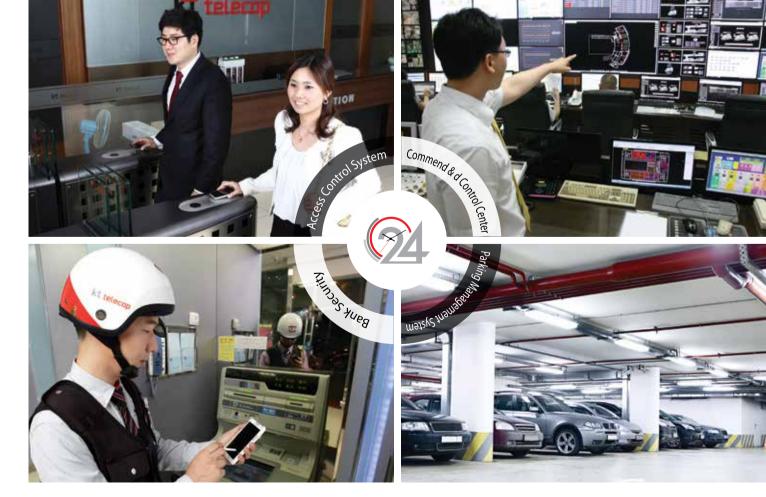

# Integrated Security Service

Our integrated security system ensures a high level of security for buildings, banks, factories, schools and public offices.

- Large-sized places such as buildings, banks, factories, schools and public offices
- Clients who require a high level of security and integrated solutions
- Clients who need to customize their security service

# One Stop Security, Energy and Protection Service

In addition to security and protection service, we offer access control, attendance management, Cafeteria Management and parking management as well as automatic air conditioning, power supply and lighting facilities, making sure your workplace is managed more efficiently.

# Converged Security Service

Our innovative solution combines next-generation technologies and cutting-edge network service for the highest level of security.

- Clients who require state-of-the-art solutions such as biometric recognition
- Places with high traffic that require power management such as universities and public offices
- Clients who want to safeguard their information using mobile devices

### **Mobile Solution**

Our integrated security solution enables access control and information security systems using mobile devices for more efficient security control.