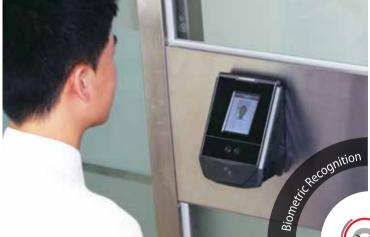

### **Biometric Recognition**

We offer a biometric identification system based on such personally identifiable features as iris and face to further enhance security measures.

#### **Biometric** Recognition

Access & Attendance Control

Document & Personal Security

PC & Network Security

Banking Transaction